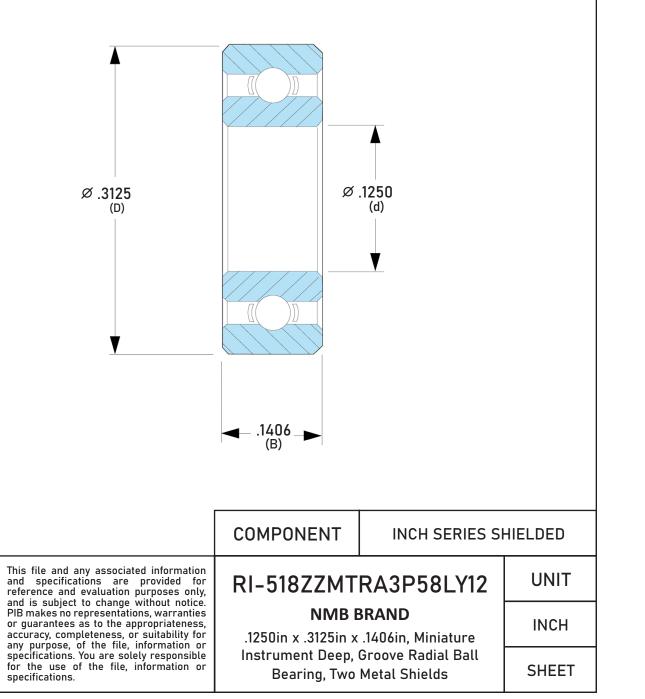

| Closure                     | Metallic Shield              |
|-----------------------------|------------------------------|
| Ring Material               | 52100 Chrome Steel           |
| Ball Material               | 52100 Chrome Steel           |
| Precision                   | ABEC 3                       |
| Radial Clearance            | P58                          |
| Lubrication                 | LY121 Kyodo Yushi SRL Grease |
| Dynamic Load Capacity (Cr): | 128 lbs                      |
| Static Load Capacity (Cor): | 42 lbs                       |
| Max Speed Grease x 1000 rpm | 70                           |
| Max Speed Oil x 1000 rpm    | 82                           |
| Ball Compliment No. Z       | 6                            |
| Ball Compliment Size Dw     | 1/16                         |