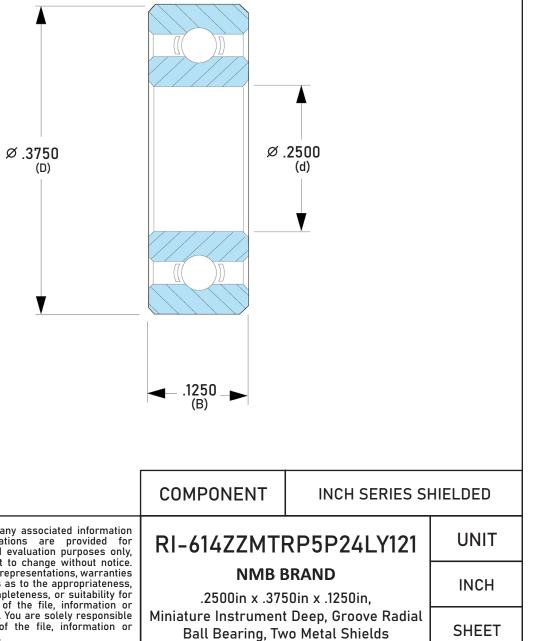

| Closure                     | Metallic Shield    |
|-----------------------------|--------------------|
| Ring Material               | 52100 Chrome Steel |
| Ball Material               | 52100 Chrome Steel |
| Precision                   | ABEC 3             |
| Radial Clearance            | P25 (Standard)     |
| Lubrication                 | L01 Ester Oil      |
| Dynamic Load Capacity (Cr): | 95 lbs             |
| Static Load Capacity (Cor): | 46 lbs             |
| Max Speed Grease x 1000 rpm | 55                 |
| Max Speed Oil x 1000 rpm    | 65                 |
| Ball Compliment No. Z       | 13                 |
| Ball Compliment Size Dw     | 1.0 mm             |