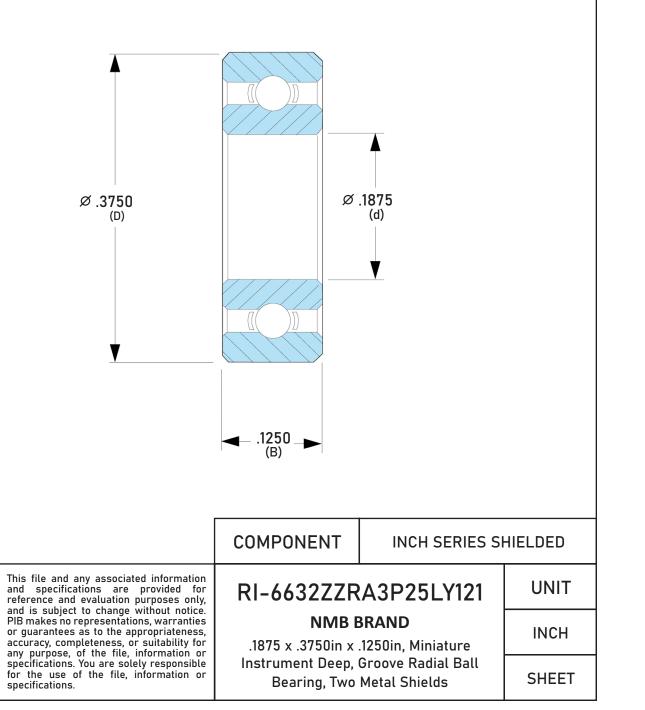

| Closure                     | Metallic Shield              |
|-----------------------------|------------------------------|
| Ring Material               | 52100 Chrome Steel           |
| Ball Material               | 52100 Chrome Steel           |
| Precision                   | ABEC 3                       |
| Radial Clearance            | P25 (Standard)               |
| Lubrication                 | LY121 Kyodo Yushi SRL Grease |
| Dynamic Load Capacity (Cr): | 161 lbs                      |
| Static Load Capacity (Cor): | 62 lbs                       |
| Max Speed Grease x 1000 rpm | 59                           |
| Max Speed Oil x 1000 rpm    | 70                           |
| Ball Compliment No. Z       | 8                            |
| Ball Compliment Size Dw     | 1/16                         |