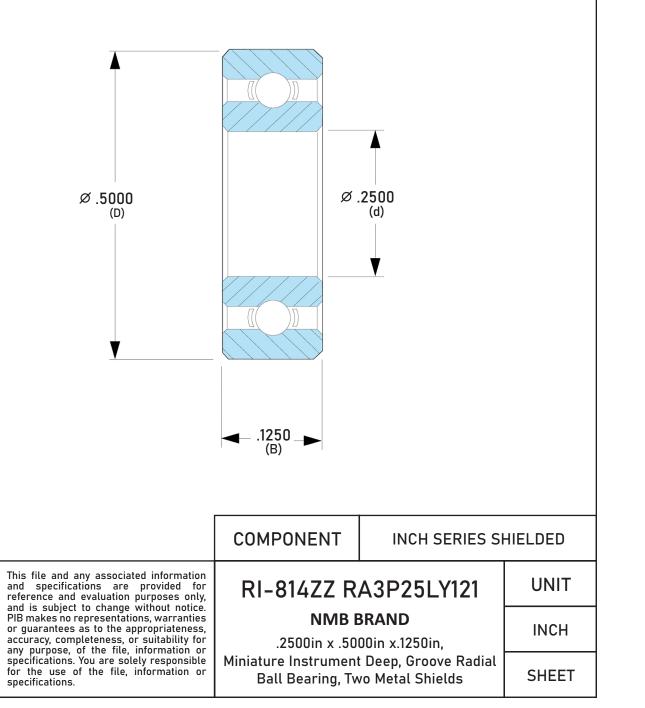

| Closure                     | Metallic Shield              |
|-----------------------------|------------------------------|
| Ring Material               | 52100 Chrome Steel           |
| Ball Material               | 52100 Chrome Steel           |
| Precision                   | ABEC 3                       |
| Radial Clearance            | P25 (Standard)               |
| Lubrication                 | LY121 Kyodo Yushi SRL Grease |
| Dynamic Load Capacity (Cr): | 187 lbs                      |
| Static Load Capacity (Cor): | 84 lbs                       |
| Max Speed Grease x 1000 rpm | 48                           |
| Max Speed Oil x 1000 rpm    | 56                           |
| Ball Compliment No. Z       | 10                           |
| Ball Compliment Size Dw     | 1/16                         |