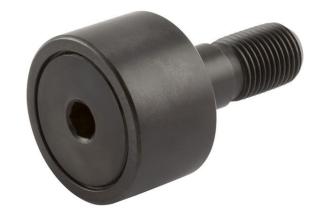

S128LW RBC

4.0in x 2.25in, Needle Roller Cam Follower, Standard Stud - Hex Head, Sealed UNIT

Inch

**SHEET**