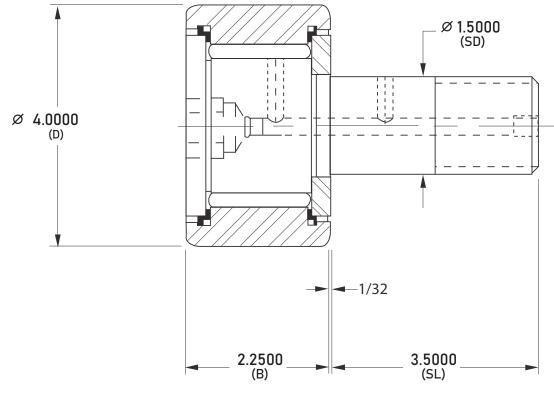

| (D) Roller Diameter      | 4.0000 in |
|--------------------------|-----------|
| (B) Roller Width         | 2.2500 in |
| (SD) Stud Diameter       | 1.5000 in |
| (SL) Stud Length         | 3.5000 in |
| Speed Limit              | 1.300     |
| Dynamic Capacity C(lbf)  | 30.000    |
| Static Capacity C0 (lbf) | 73.100    |

S128LW RBC

4.0in x 2.25in, Needle Roller Cam Follower, Standard Stud - Hex Head, Sealed UNIT

Inch

**SHEET**