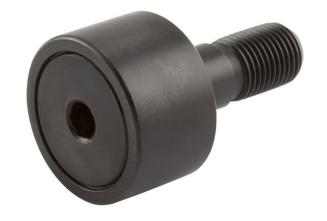

## S16LW RBC

0.50in x 0.3750in, Needle Roller Cam Follower, Standard Stud - Hex Head, Sealed UNIT

Inch

**SHEET**