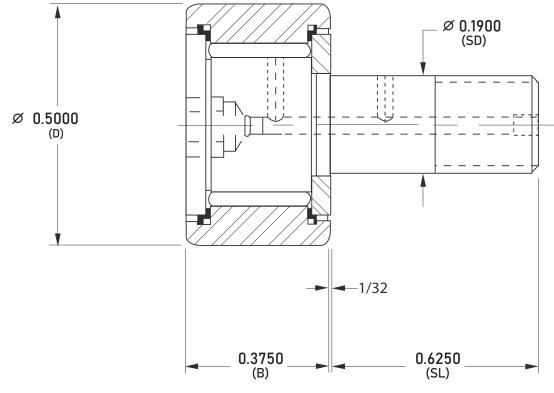

| (D) Roller Diameter      | 0.5000 in |
|--------------------------|-----------|
| (B) Roller Width         | 0.3750 in |
| (SD) Stud Diameter       | 0.1900 in |
| (SL) Stud Length         | 0.6250 in |
| Speed Limit              | 5.000     |
| Dynamic Capacity C(lbf)  | 770       |
| Static Capacity CO (lbf) | 1.100     |