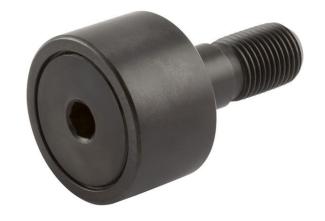

COMPONENT

**CAM FOLLOWER** 

Pacific International Bearing, Inc. 33258 Central Ave, Union City, CA 94587 1-800-228-8895, 510-512-7000, info@pibsales.com www.pibsales.com www.pibsales.store

This file and any associated information and specifications are provided for reference and evaluation purposes only, and is subject to change without notice. PIB makes no representations, warranties or guarantees as to the appropriateness, accuracy, completeness, or suitability for any purpose, of the file, information or specifications. You are solely responsible for the use of the file, information or specifications.

S24LW RBC

0.75in x 0.50in, Needle Roller Cam Follower, Standard Stud - Hex Head, Sealed UNIT

Inch

**SHEET**