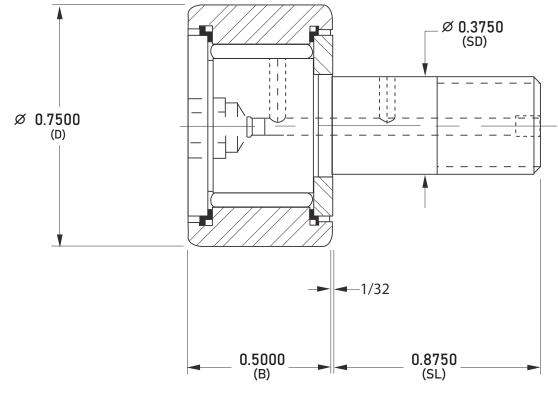

| (D) Roller Diameter      | 0.7500 in |
|--------------------------|-----------|
| (B) Roller Width         | 0.5000 in |
| (SD) Stud Diameter       | 0.3750 in |
| (SL) Stud Length         | 0.8750 in |
| Speed Limit              | 5.000     |
| Dynamic Capacity C(lbf)  | 1.800     |
| Static Capacity C0 (lbf) | 3.100     |