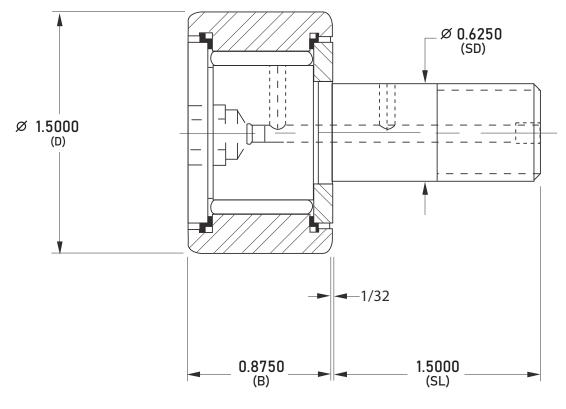

| (D) Roller Diameter      | 1.5000 in |
|--------------------------|-----------|
| (B) Roller Width         | 0.8750 in |
| (SD) Stud Diameter       | 0.6250 in |
| (SL) Stud Length         | 1.5000 in |
| Speed Limit              | 3.100     |
| Dynamic Capacity C(lbf)  | 5.000     |
| Static Capacity C0 (lbf) | 8.800     |

S48LW RBC

1.50in x 0.8750in, Needle Roller Cam Follower, Standard Stud - Hex Head, Sealed UNIT

Inch

**SHEET**