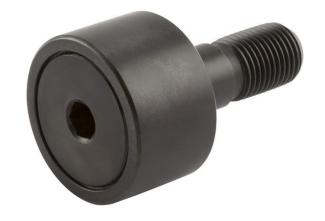

COMPONENT

**CAM FOLLOWER** 

Pacific International Bearing, Inc. 33258 Central Ave, Union City, CA 94587 1-800-228-8895, 510-512-7000, info@pibsales.com www.pibsales.com www.pibsales.store

This file and any associated information and specifications are provided for reference and evaluation purposes only, and is subject to change without notice. PIB makes no representations, warranties or guarantees as to the appropriateness, accuracy, completeness, or suitability for any purpose, of the file, information or specifications. You are solely responsible for the use of the file, information or specifications.

S48LW RBC

1.50in x 0.8750in, Needle Roller Cam Follower, Standard Stud - Hex Head, Sealed UNIT

Inch

**SHEET**