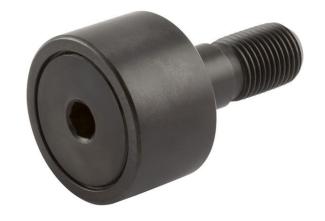

COMPONENT

**CAM FOLLOWER** 

Pacific International Bearing, Inc. 33258 Central Ave, Union City, CA 94587 1-800-228-8895, 510-512-7000, info@pibsales.com www.pibsales.com www.pibsales.store

This file and any associated information and specifications are provided for reference and evaluation purposes only, and is subject to change without notice. PIB makes no representations, warranties or guarantees as to the appropriateness, accuracy, completeness, or suitability for any purpose, of the file, information or specifications. You are solely responsible for the use of the file, information or specifications.

## S56LW RBC

1.75in x 1in, Needle Roller Cam Follower, Standard Stud – Hex Head, Sealed UNIT

Inch

**SHEET**