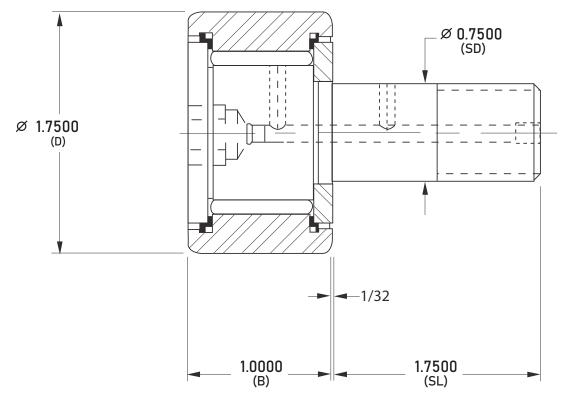

| (D) Roller Diameter      | 1.7500 in |
|--------------------------|-----------|
| (B) Roller Width         | 1.0000 in |
| (SD) Stud Diameter       | 0.7500 in |
| (SL) Stud Length         | 1.7500 in |
| Speed Limit              | 2.600     |
| Dynamic Capacity C(lbf)  | 6.400     |
| Static Capacity CO (lbf) | 12.400    |

## S56LW RBC

1.75in x 1in, Needle Roller Cam Follower, Standard Stud – Hex Head, Sealed UNIT

Inch

**SHEET**