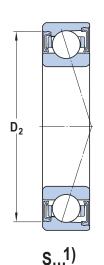

## S7006 CE/P4ADGA

30 mm x 55 mm x 13 mm, Angular Contact Bearing, 15° Contact Angle, Pair - Universal Matched UNIT

mm

**SHEET**