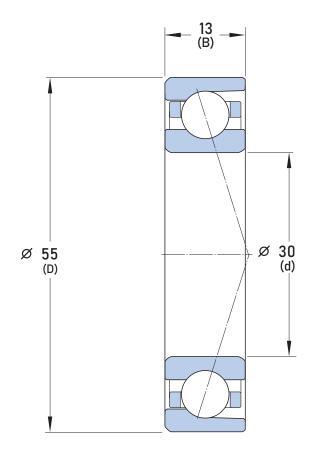

## S7006 CE/P4ADGA

30 mm x 55 mm x 13 mm, Angular Contact Bearing, 15° Contact Angle, Pair - Universal Matched UNIT

mm

**SHEET**