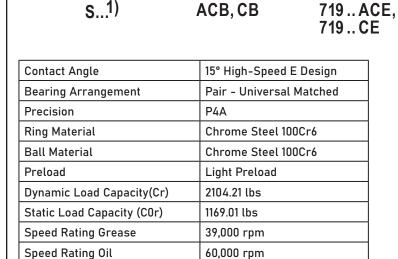

## S7006 CE/P4ADGA

30 mm x 55 mm x 13 mm, Angular Contact Bearing, 15° Contact Angle, Pair - Universal Matched UNIT

mm

**SHEET**