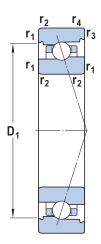

## S7006 CE/P4ADGA

30 mm x 55 mm x 13 mm, Angular Contact Bearing, 15° Contact Angle, Pair - Universal Matched UNIT

mm

**SHEET**