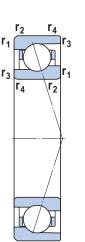

## S7006 CE/P4ADGA

30 mm x 55 mm x 13 mm, Angular Contact Bearing, 15° Contact Angle, Pair - Universal Matched UNIT

mm

**SHEET**