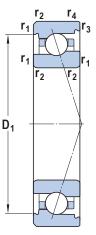

## S7006 CE/P4ADGA

30 mm x 55 mm x 13 mm, Angular Contact Bearing, 15° Contact Angle, Pair - Universal Matched UNIT

mm

**SHEET**