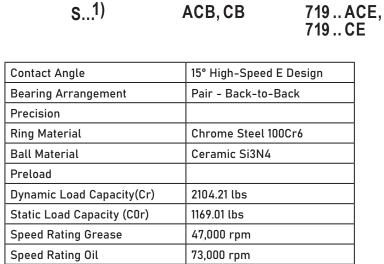

## S7006CE/HCDBG2VQ126 SKF

30 mm x 55 mm x 13 mm, Angular Contact Bearing, 15° Contact Angle, Pair - Back-to-Back UNIT

mm

**SHEET**