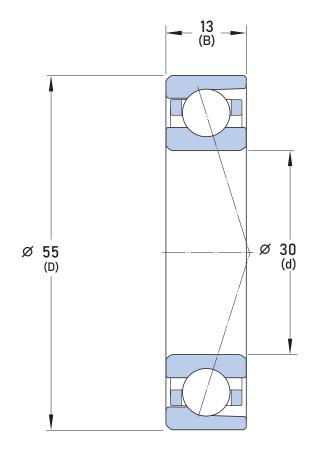

## S7006CE/HCDBG2VQ126 SKF

30 mm x 55 mm x 13 mm, Angular Contact Bearing, 15° Contact Angle, Pair - Back-to-Back UNIT

mm

**SHEET**