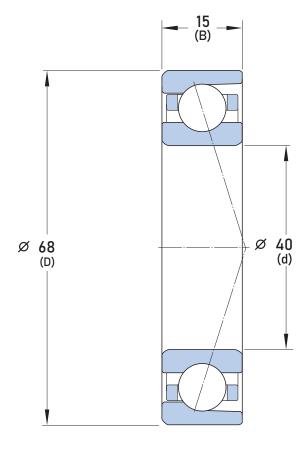

S7008 CE/P4ADGA **SKF** 

**COMPONENT** 

40 mm x 68 mm x 15 mm, Angular Contact Bearing, 15° Contact Angle, Pair - Universal Matched

UNIT

mm

**SHEET**