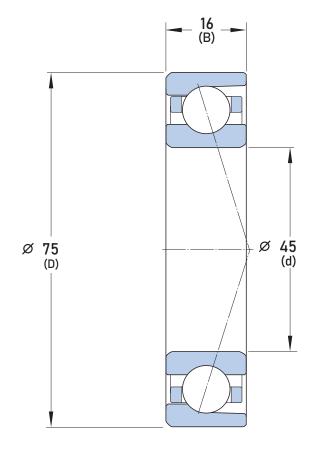

## S7009 CE/HCP4ADBA SKF

45 mm x 75 mm x 16 mm, Angular Contact Bearing, 15° Contact Angle, Pair - Back-to-Back UNIT

mm

**SHEET**