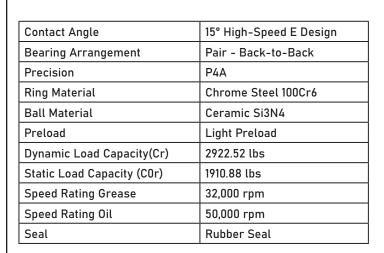

## S7009 CE/HCP4ADBA SKF

45 mm x 75 mm x 16 mm, Angular Contact Bearing, 15° Contact Angle, Pair - Back-to-Back UNIT

mm

**SHEET**