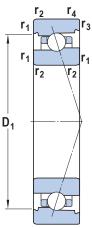

## S71906 CE/P4ADGA **SKF**

30 mm x 47 mm x 9 mm, Angular Contact Bearing, 15° Contact Angle, Pair - Universal Matched

UNIT

mm

**SHEET**