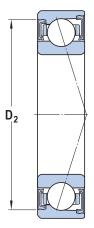

## S71906 CE/P4ADGA **SKF**

30 mm x 47 mm x 9 mm, Angular Contact Bearing, 15° Contact Angle, Pair - Universal Matched

UNIT

mm

**SHEET**