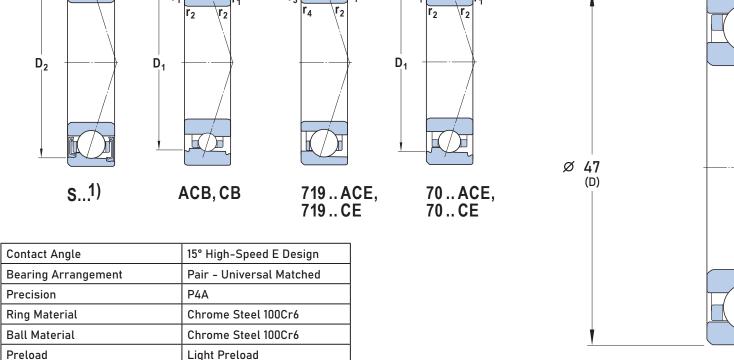

## S71906 CE/P4ADGA **SKF**

30 mm x 47 mm x 9 mm, Angular Contact Bearing, 15° Contact Angle, Pair - Universal Matched

UNIT

mm

**SHEET**