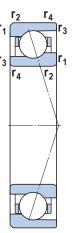

## S71906 CE/P4ADGA **SKF**

30 mm x 47 mm x 9 mm, Angular Contact Bearing, 15° Contact Angle, Pair - Universal Matched

UNIT

mm

**SHEET**