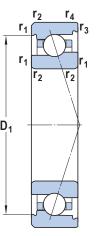

## S71906 CE/P4ADGA **SKF**

30 mm x 47 mm x 9 mm, Angular Contact Bearing, 15° Contact Angle, Pair - Universal Matched

UNIT

mm

**SHEET**