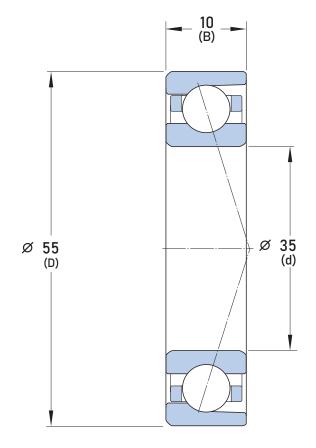

## S71907 CE/P4ADGA **SKF**

35 mm x 55 mm x 10 mm, Angular Contact Bearing, 15° Contact Angle, Pair - Universal Matched

UNIT

mm

**SHEET**