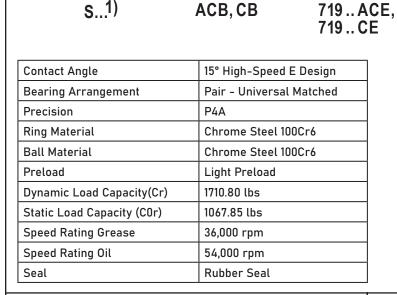

## S71907 CE/P4ADGA **SKF**

35 mm x 55 mm x 10 mm, Angular Contact Bearing, 15° Contact Angle, Pair - Universal Matched

UNIT

mm

**SHEET**