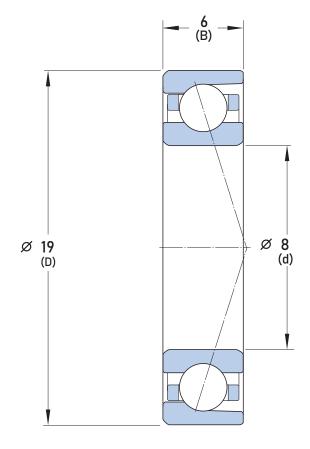

## S71908 CBGA/HCP4A

8 mm x 19 mm x 6 mm, Angular Contact Bearing, 15° Contact Angle, Single - Universal Matched UNIT

mm

**SHEET**