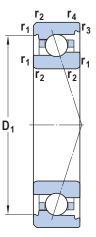

## S71908 CBGA/HCP4A

8 mm x 19 mm x 6 mm, Angular Contact Bearing, 15° Contact Angle, Single - Universal Matched UNIT

mm

**SHEET**