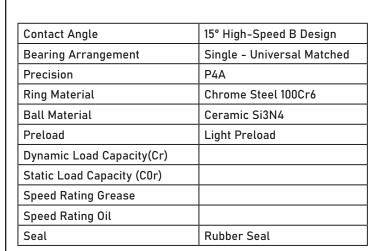

## S71908 CBGA/HCP4A

8 mm x 19 mm x 6 mm, Angular Contact Bearing, 15° Contact Angle, Single - Universal Matched UNIT

mm

**SHEET**