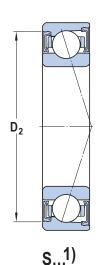

## S71908 CBGA/HCP4A

8 mm x 19 mm x 6 mm, Angular Contact Bearing, 15° Contact Angle, Single - Universal Matched UNIT

mm

**SHEET**