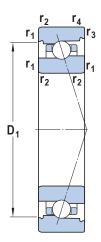

## S71908 CBGA/HCP4A

8 mm x 19 mm x 6 mm, Angular Contact Bearing, 15° Contact Angle, Single - Universal Matched UNIT

mm

**SHEET**