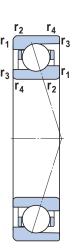

## S71908 CBGA/HCP4A

8 mm x 19 mm x 6 mm, Angular Contact Bearing, 15° Contact Angle, Single - Universal Matched UNIT

mm

**SHEET**