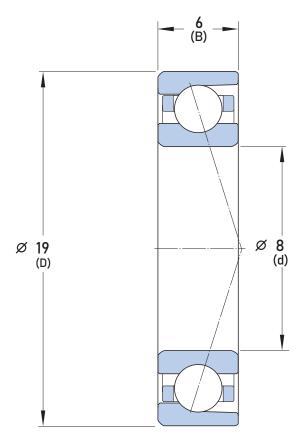

## S71908 CE/P4ADGA **SKF**

8 mm x 19 mm x 6 mm, Angular Contact Bearing, 15° Contact Angle, Pair - Universal Matched

UNIT

mm

**SHEET**