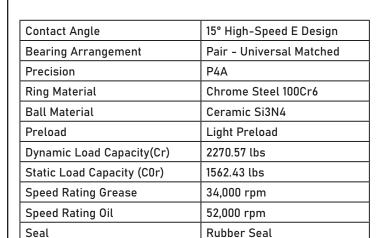

## S71909 CE/HCP4ADGA **SKF**

45 mm x 68 mm x 12 mm, Angular Contact Bearing, 15° Contact Angle, Pair - Universal Matched

UNIT

mm

**SHEET**