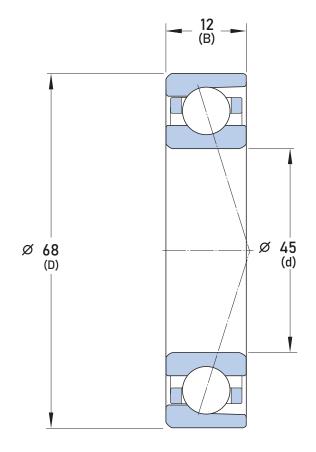

## S71909 CE/HCP4ADGA **SKF**

45 mm x 68 mm x 12 mm, Angular Contact Bearing, 15° Contact Angle, Pair - Universal Matched

UNIT

mm

**SHEET**