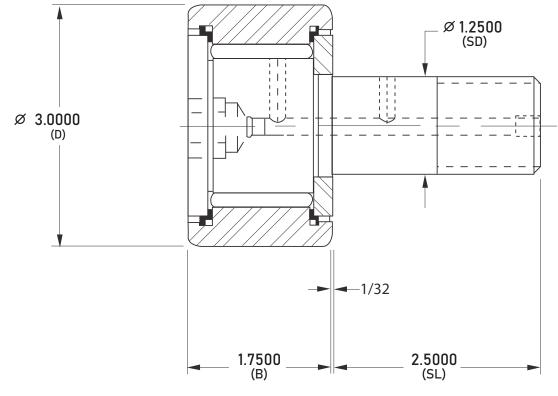

| (D) Roller Diameter      | 3.0000 in |
|--------------------------|-----------|
| (B) Roller Width         | 1.7500 in |
| (SD) Stud Diameter       | 1.2500 in |
| (SL) Stud Length         | 2.5000 in |
| Speed Limit              | 1.600     |
| Dynamic Capacity C(lbf)  | 17.000    |
| Static Capacity CO (lbf) | 40.000    |

S96LW RBC

3.0in x 1.75in, Needle Roller Cam Follower, Standard Stud - Hex Head, Sealed UNIT

Inch

**SHEET**