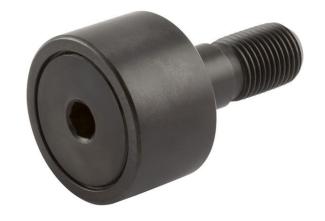

COMPONENT

**CAM FOLLOWER** 

Pacific International Bearing, Inc. 33258 Central Ave, Union City, CA 94587 1-800-228-8895, 510-512-7000, info@pibsales.com www.pibsales.com www.pibsales.store This file and any associated information and specifications are provided for reference and evaluation purposes only, and is subject to change without notice. PIB makes no representations, warranties or guarantees as to the appropriateness, accuracy, completeness, or suitability for any purpose, of the file, information or specifications. You are solely responsible for the use of the file, information or specifications.

S96LW RBC

3.0in x 1.75in, Needle Roller Cam Follower, Standard Stud - Hex Head, Sealed UNIT

Inch

**SHEET**