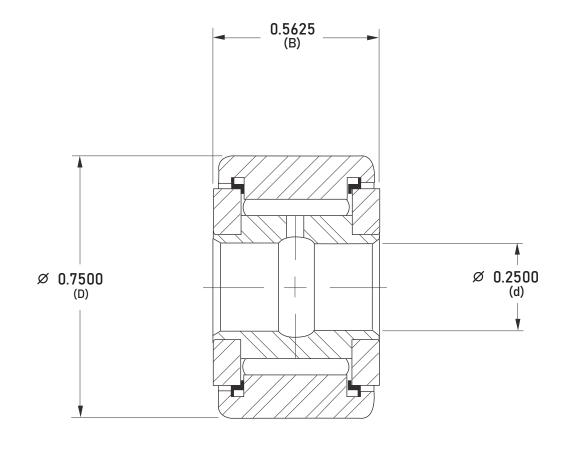

| (D) Roller Diameter      | 0.7500 in |
|--------------------------|-----------|
| (B) Roller Width         | 0.5625 in |
| (d) Inside Diameter      | 0.2500 in |
| Speed Limit              | 3.930     |
| Dynamic Capacity C(lbf)  | 1.800     |
| Static Capacity C0 (lbf) | 4.150     |

## Y24L RBC

"0.75in x 0.5625in x 0.25in, Cylinrical Roller Cam Follower, Yoke Type -No stud, Sealed" UNIT

Inch

**SHEET**