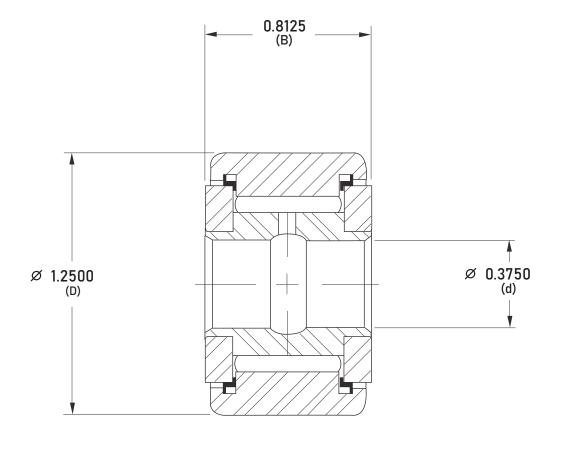

| (D) Roller Diameter      | 1.2500 in |
|--------------------------|-----------|
| (B) Roller Width         | 0.8125 in |
| (d) Inside Diameter      | 0.3750 in |
| Speed Limit              | 2.620     |
| Dynamic Capacity C(lbf)  | 4.200     |
| Static Capacity C0 (lbf) | 8.500     |

## Y40L RBC

"1.25in x 0.8125in x 0.3750in, Yoke Type - No stud, Sealed" UNIT

Inch

**SHEET**