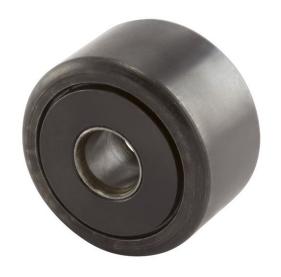

| COMPONENT |  |
|-----------|--|
| COMPONENT |  |

YOKE TYPE CAM FOLLOWER

Pacific International Bearing, Inc. 33258 Central Ave, Union City, CA 94587 1-800-228-8895, 510-512-7000, info@pibsales.com www.pibsales.com www.pibsales.store This file and any associated information and specifications are provided for reference and evaluation purposes only, and is subject to change without notice. PIB makes no representations, warranties or guarantees as to the appropriateness, accuracy, completeness, or suitability for any purpose, of the file, information or specifications. You are solely responsible for the use of the file, information or specifications.

## Y40L RBC

"1.25in x 0.8125in x 0.3750in, Yoke Type - No stud, Sealed" UNIT

Inch

**SHEET**