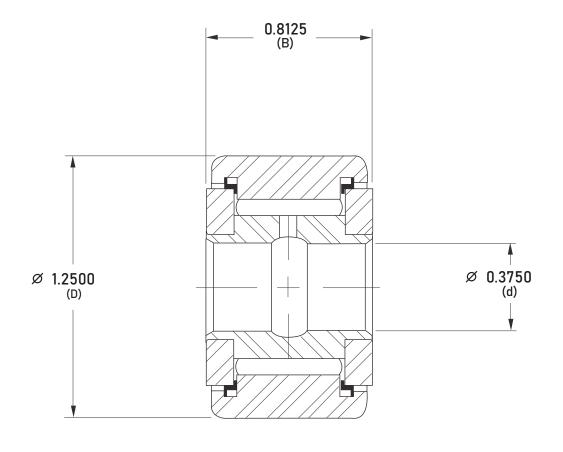

| (D) Roller Diameter      | 1.2500 in |  |
|--------------------------|-----------|--|
| (B) Roller Width         | 0.8125 in |  |
| (d) Inside Diameter      | 0.3750 in |  |
| Speed Limit              | 2.620     |  |
| Dynamic Capacity C(lbf)  | 4.200     |  |
| Static Capacity C0 (lbf) | 8.500     |  |

## Y48L RBC

"1.25in x 0.8125in x 0.3750in, Yoke Type - No stud, Sealed" UNIT

Inch

**SHEET**