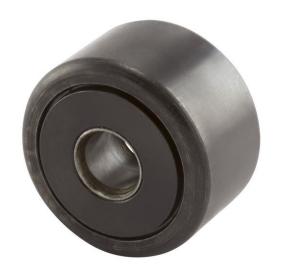

## Y48L RBC

"1.25in x 0.8125in x 0.3750in, Yoke Type - No stud, Sealed" UNIT

Inch

**SHEET**