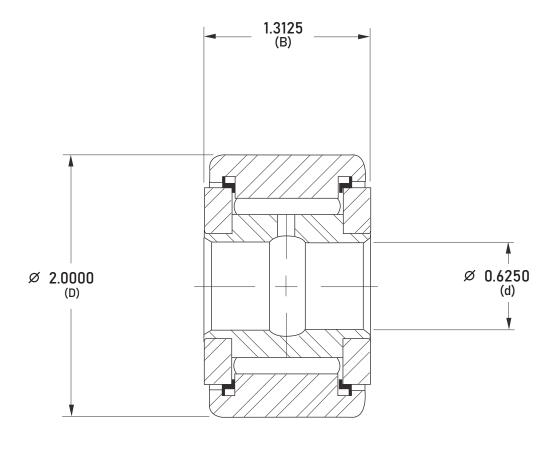

| (D) Roller Diameter      | 2.0000 in |
|--------------------------|-----------|
| (B) Roller Width         | 1.3125 in |
| (d) Inside Diameter      | 0.6250 in |
| Speed Limit              | 1.570     |
| Dynamic Capacity C(lbf)  | 9.600     |
| Static Capacity C0 (lbf) | 21.200    |

Y64L RBC

"2.0in x 1.3125in x 0.6250in, Yoke Type - No stud, Sealed" UNIT

Inch

**SHEET**