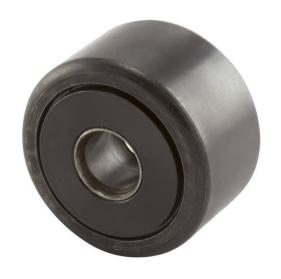

| COMPONENT |  |
|-----------|--|
| COMPONENT |  |

YOKE TYPE CAM FOLLOWER

Pacific International Bearing, Inc. 33258 Central Ave, Union City, CA 94587 1-800-228-8895, 510-512-7000, info@pibsales.com www.pibsales.com www.pibsales.store This file and any associated information and specifications are provided for reference and evaluation purposes only, and is subject to change without notice. PIB makes no representations, warranties or guarantees as to the appropriateness, accuracy, completeness, or suitability for any purpose, of the file, information or specifications. You are solely responsible for the use of the file, information or specifications.

Y64L RBC

"2.0in x 1.3125in x 0.6250in, Yoke Type - No stud, Sealed" UNIT

Inch

**SHEET**