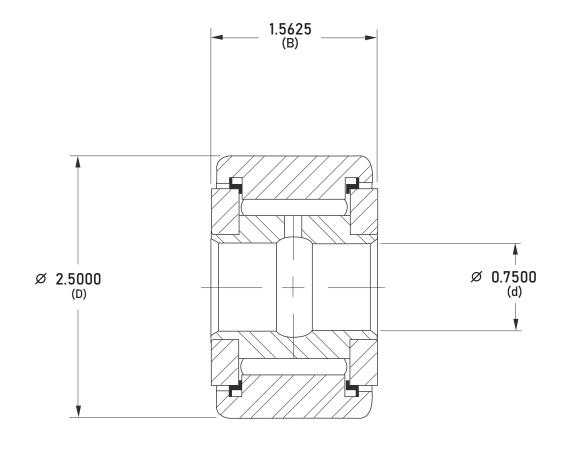

| (D) Roller Diameter      | 2.5000 in |
|--------------------------|-----------|
| (B) Roller Width         | 1.5625 in |
| (d) Inside Diameter      | 0.7500 in |
| Speed Limit              | 1.310     |
| Dynamic Capacity C(lbf)  | 12.800    |
| Static Capacity C0 (lbf) | 33.000    |

## Y80L RBC

"2.50in x 1.5625in x 0.75in, Yoke Type - No stud, Sealed" UNIT

Inch

**SHEET**