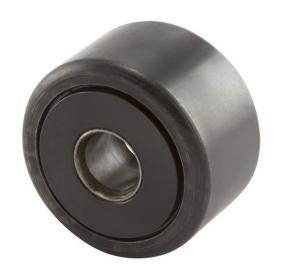

## Y80L RBC

"2.50in x 1.5625in x 0.75in, Yoke Type - No stud, Sealed" UNIT

Inch

**SHEET**