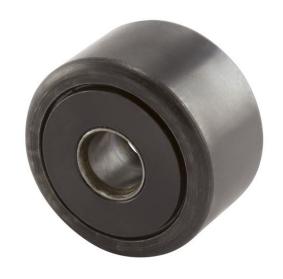

Y96L RBC

"3.0in x 1.8125in x 1.0in, Yoke Type - No stud, Sealed" UNIT

Inch

**SHEET**