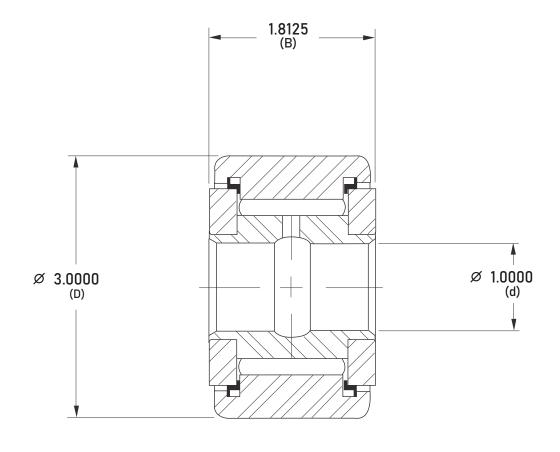

| (D) Roller Diameter      | 3.0000 in |
|--------------------------|-----------|
| (B) Roller Width         | 1.8125 in |
| (d) Inside Diameter      | 1.0000 in |
| Speed Limit              | 1.060     |
| Dynamic Capacity C(lbf)  | 17.000    |
| Static Capacity C0 (lbf) | 49.900    |