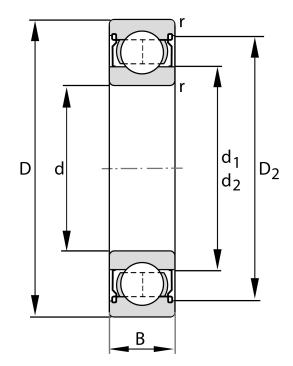

| Bore Diameter (d)    | 15 mm              |
|----------------------|--------------------|
| Outside Diameter (D) | 32 mm              |
| Width (B)            | 8 mm               |
| Closure              | Metallic Shield    |
| Ring Material        | 52100 Chrome Steel |
| Ball Material        | 52100 Chrome Steel |
| Brand                | FAG                |
| Radial Clearance     | C3                 |

16002-A-2Z-C3

15 Mm X 32 Mm X 8 Mm, Single Row Radial, Deep Groove Ball Bearing, Two Metal Shields UNIT

METRIC

**SHEET**