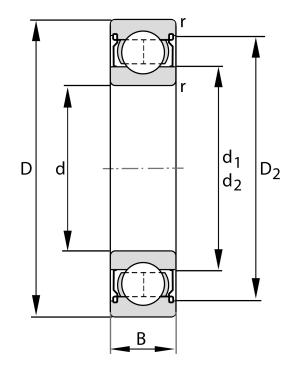

| Bore Diameter (d)    | 15 mm              |
|----------------------|--------------------|
| Outside Diameter (D) | 32 mm              |
| Width (B)            | 8 mm               |
| Closure              | Metallic Shield    |
| Ring Material        | 52100 Chrome Steel |
| Ball Material        | 52100 Chrome Steel |
| Brand                | FAG                |
| Radial Clearance     | Normal             |

16002-A-2Z FAG

15 Mm X 32 Mm X 8 Mm, Single Row Radial, Deep Groove Ball Bearing, Two Metal Shields UNIT

METRIC

**SHEET**