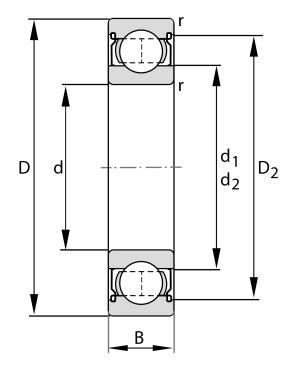

| Bore Diameter (d)    | 17 mm              |
|----------------------|--------------------|
| Outside Diameter (D) | 35 mm              |
| Width (B)            | 8 mm               |
| Closure              | Metallic Shield    |
| Ring Material        | 52100 Chrome Steel |
| Ball Material        | 52100 Chrome Steel |
| Brand                | FAG                |
| Radial Clearance     | Normal             |