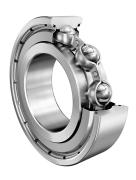

specifications.

specifications. You are solely responsible

for the use of the file, information or

16003-A-2Z FAG 17 Mm X 35 Mm X 8 Mm, Single Row Radial, Deep Groove Ball Bearing, Two Metal Shields

**COMPONENT** 