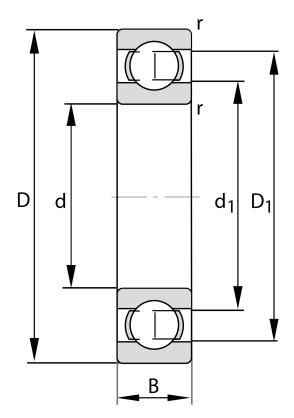

| Bore Diameter (d)    | 17 mm              |
|----------------------|--------------------|
| Outside Diameter (D) | 35 mm              |
| Width (B)            | 8 mm               |
| Closure              | Open               |
| Ring Material        | 52100 Chrome Steel |
| Ball Material        | 52100 Chrome Steel |
| Brand                | FAG                |
| Radial Clearance     | C3                 |

COMPONENT

**METRIC SERIES OPEN** 

16003-A-C3 FAG

17 Mm X 35 Mm X 8 Mm, Single Row Radial, Deep Groove Ball Bearing, Open UNIT

**METRIC** 

**SHEET**