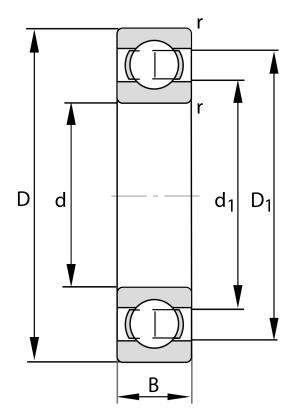

| Bore Diameter (d)    | 17 mm              |
|----------------------|--------------------|
| Outside Diameter (D) | 35 mm              |
| Width (B)            | 8 mm               |
| Closure              | Open               |
| Ring Material        | 52100 Chrome Steel |
| Ball Material        | 52100 Chrome Steel |
| Brand                | FAG                |
| Radial Clearance     | Normal             |

COMPONENT

**METRIC SERIES OPEN** 

16003-A FAG

17 Mm X 35 Mm X 8 Mm, Single Row Radial, Deep Groove Ball Bearing, Open UNIT

**METRIC** 

**SHEET**