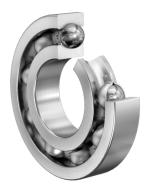

Pacific International Bearing, Inc. 33258 Central Ave, Union City, CA 94587

1-800-228-8895, 510-512-7000,

info@pibsales.com www.pibsales.com

|                                                                                                                                                                            | COMPONENT                                                                                     | METRIC SERIES | OPEN   |
|----------------------------------------------------------------------------------------------------------------------------------------------------------------------------|-----------------------------------------------------------------------------------------------|---------------|--------|
| This file and any associated information<br>and specifications are provided for<br>reference and evaluation purposes only,<br>and is subject to change without notice. PIB | Ibonia<br>FAG<br>65 Mm X 100 Mm X 11 Mm, Single Row<br>Radial, Deep Groove Ball Bearing, Open |               | UNIT   |
| makes no representations, warranties or<br>guarantees as to the appropriateness,<br>accuracy, completeness, or suitability for<br>any purpose, of the file, information or |                                                                                               |               | METRIC |
| specifications. You are solely responsible<br>for the use of the file, information or<br>specifications.                                                                   |                                                                                               |               | SHEET  |