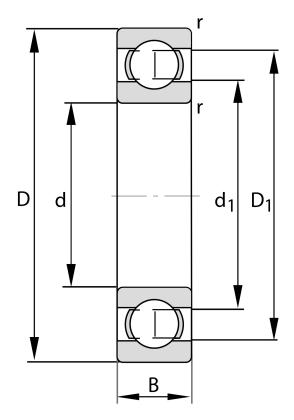

| Bore Diameter (d)    | 70 mm              |
|----------------------|--------------------|
| Outside Diameter (D) | 110 mm             |
| Width (B)            | 13 mm              |
| Closure              | Open               |
| Ring Material        | 52100 Chrome Steel |
| Ball Material        | 52100 Chrome Steel |
| Brand                | FAG                |
| Radial Clearance     | Normal             |

COMPONENT

**METRIC SERIES OPEN** 

**16014** FAG

70 Mm X 110 Mm X 13 Mm, Single Row Radial, Deep Groove Ball Bearing, Open UNIT

**METRIC** 

**SHEET**