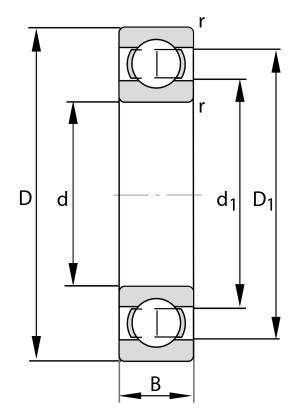

| Bore Diameter (d)    | 75 mm              |
|----------------------|--------------------|
| Outside Diameter (D) | 115 mm             |
| Width (B)            | 13 mm              |
| Closure              | Open               |
| Ring Material        | 52100 Chrome Steel |
| Ball Material        | 52100 Chrome Steel |
| Brand                | FAG                |
| Radial Clearance     | C3                 |

COMPONENT

**METRIC SERIES OPEN** 

16015-C3 FAG

75 Mm X 115 Mm X 13 Mm, Single Row Radial, Deep Groove Ball Bearing, Open UNIT

**METRIC** 

**SHEET**