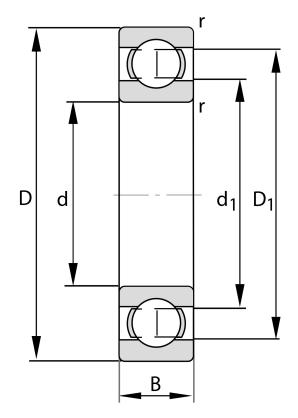

| Bore Diameter (d)    | 75 mm              |
|----------------------|--------------------|
| Outside Diameter (D) | 115 mm             |
| Width (B)            | 13 mm              |
| Closure              | Open               |
| Ring Material        | 52100 Chrome Steel |
| Ball Material        | 52100 Chrome Steel |
| Brand                | FAG                |
| Radial Clearance     | Normal             |

COMPONENT

**METRIC SERIES OPEN** 

**16015** FAG

75 Mm X 115 Mm X 13 Mm, Single Row Radial, Deep Groove Ball Bearing, Open UNIT

**METRIC** 

**SHEET**