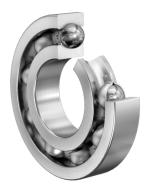

| Bore Diameter (d)    | 85 mm              |
|----------------------|--------------------|
| Outside Diameter (D) | 130 mm             |
| Width (B)            | 14 mm              |
| Closure              | Open               |
| Ring Material        | 52100 Chrome Steel |
| Ball Material        | 52100 Chrome Steel |
| Brand                | FAG                |
| Radial Clearance     | Normal             |

Pacific International Bearing, Inc. 33258 Central Ave, Union City, CA 94587

1-800-228-8895, 510-512-7000,

info@pibsales.com www.pibsales.com

|                                                                                                                                                                            | COMPONENT                                                                                                           | METRIC SERIES | OPEN   |
|----------------------------------------------------------------------------------------------------------------------------------------------------------------------------|---------------------------------------------------------------------------------------------------------------------|---------------|--------|
| This file and any associated information<br>and specifications are provided for<br>reference and evaluation purposes only,<br>and is subject to change without notice. PIB | Iboli UNIT   FAG METRIC   85 Mm X 130 Mm X 14 Mm, Single Row METRIC   Radial, Deep Groove Ball Bearing, Open METRIC |               | UNIT   |
| makes no representations, warranties or<br>guarantees as to the appropriateness,<br>accuracy, completeness, or suitability for<br>any purpose, of the file, information or |                                                                                                                     |               | METRIC |
| specifications. You are solely responsible<br>for the use of the file, information or<br>specifications.                                                                   |                                                                                                                     |               | SHEET  |