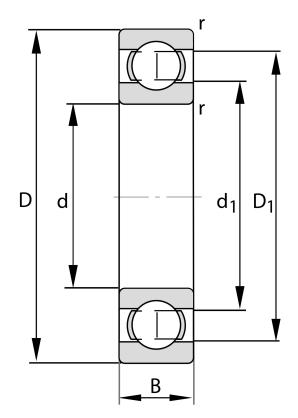

| Bore Diameter (d)    | 110 mm             |
|----------------------|--------------------|
| Outside Diameter (D) | 170 mm             |
| Width (B)            | 19 mm              |
| Closure              | Open               |
| Ring Material        | 52100 Chrome Steel |
| Ball Material        | 52100 Chrome Steel |
| Brand                | FAG                |
| Radial Clearance     | C3                 |

COMPONENT

**METRIC SERIES OPEN** 

16022-C3 FAG

110 Mm X 170 Mm X 19 Mm, Single Row Radial, Deep Groove Ball Bearing, Open UNIT

**METRIC** 

SHEET