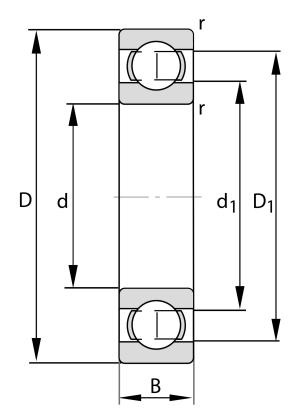

| Bore Diameter (d)    | 120 mm             |
|----------------------|--------------------|
| Outside Diameter (D) | 180 mm             |
| Width (B)            | 19 mm              |
| Closure              | Open               |
| Ring Material        | 52100 Chrome Steel |
| Ball Material        | 52100 Chrome Steel |
| Brand                | FAG                |
| Radial Clearance     | C4                 |

COMPONENT

**METRIC SERIES OPEN** 

16024-C4 FAG

120 Mm X 180 Mm X 19 Mm, Single Row Radial, Deep Groove Ball Bearing, Open UNIT

**METRIC** 

SHEET