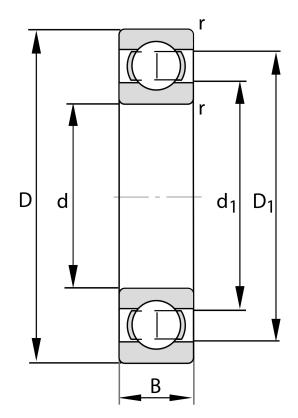

| Bore Diameter (d)    | 150 mm             |
|----------------------|--------------------|
| Outside Diameter (D) | 225 mm             |
| Width (B)            | 24 mm              |
| Closure              | Open               |
| Ring Material        | 52100 Chrome Steel |
| Ball Material        | 52100 Chrome Steel |
| Brand                | FAG                |
| Radial Clearance     | C3                 |

COMPONENT

**METRIC SERIES OPEN** 

16030-C3 FAG

150 Mm X 225 Mm X 24 Mm, Single Row Radial, Deep Groove Ball Bearing, Open UNIT

**METRIC** 

SHEET