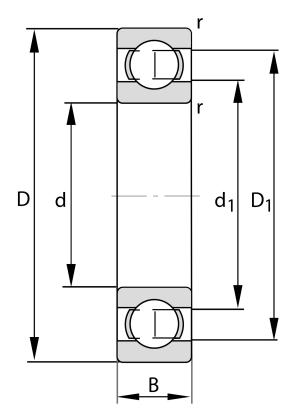

| Bore Diameter (d)    | 150 mm             |
|----------------------|--------------------|
| Outside Diameter (D) | 225 mm             |
| Width (B)            | 24 mm              |
| Closure              | Open               |
| Ring Material        | 52100 Chrome Steel |
| Ball Material        | 52100 Chrome Steel |
| Brand                | FAG                |
| Radial Clearance     | C3                 |
| Series               | Brass Cage         |

16030-M-C3 FAG

150 Mm X 225 Mm X 24 Mm, Single Row Radial, Deep Groove Ball Bearing, Open UNIT

**METRIC** 

**SHEET**