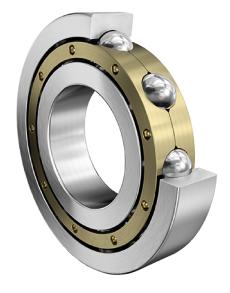

| Bore Diameter (d)    | 150 mm             |
|----------------------|--------------------|
| Outside Diameter (D) | 225 mm             |
| Width (B)            | 24 mm              |
| Closure              | Open               |
| Ring Material        | 52100 Chrome Steel |
| Ball Material        | 52100 Chrome Steel |
| Brand                | FAG                |
| Radial Clearance     | C3                 |
| Series               | Brass Cage         |

16030-M-C3 FAG

150 Mm X 225 Mm X 24 Mm, Single Row Radial, Deep Groove Ball Bearing, Open UNIT

**METRIC** 

**SHEET**