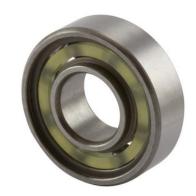

| Cage Material     | Nylon              |
|-------------------|--------------------|
| Width (B)         | .4740 in           |
| Closure           | Open               |
| Brand             | RBC                |
| Ball Material     | 52100 Chrome Steel |
| Ring Material     | 52100 Chrome Steel |
| Bore Diameter (d) | .3750 in           |
| 0.D. (D)          | .8750 in           |
| Finish            | Chrome Steel       |

|                                                                                                                             | COMPONENT                                                                                                                                                       | Precision Radial Ba | ll Bearing |  |
|-----------------------------------------------------------------------------------------------------------------------------|-----------------------------------------------------------------------------------------------------------------------------------------------------------------|---------------------|------------|--|
| bociated information<br>are provided for<br>tion purposes only,<br>withtratice DIR                                          |                                                                                                                                                                 | UNIT                |            |  |
| nge without notice. PIB<br>ations, warranties or<br>he appropriateness,<br>ness, or suitability for<br>file, information or | <b>RBC</b><br>.3750in X .8750in X .4740in, Precision<br>Machined Single Row, Radial Ball Bearing,<br>Open, Rbc Nice Ball Bearings - 1600<br>Series <sup>™</sup> |                     | Inch       |  |
| re solely responsible<br>file, information or                                                                               |                                                                                                                                                                 |                     | SHEET      |  |