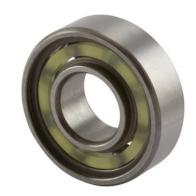

| Cage Material     | Nylon              |
|-------------------|--------------------|
| Width (B)         | .5170 in           |
| Closure           | Open               |
| Brand             | RBC                |
| Ball Material     | 52100 Chrome Steel |
| Ring Material     | 52100 Chrome Steel |
| Bore Diameter (d) | .4375 in           |
| 0.D. (D)          | .9063 in           |
| Finish            | Chrome Steel       |

|                                                                                                                                                                                                                                                     | COMPONENT | Precision Radial Ba                           | ll Bearing |  |
|-----------------------------------------------------------------------------------------------------------------------------------------------------------------------------------------------------------------------------------------------------|-----------|-----------------------------------------------|------------|--|
| sociated information<br>a are provided for<br>lation purposes only,<br>uge without notice. PIB<br>ations, warranties or<br>he appropriateness,<br>ress, or suitability for<br>file, information or<br>re solely responsible<br>file, information or |           | -                                             | UNIT       |  |
|                                                                                                                                                                                                                                                     |           | (.5170in, Precision<br>, Radial Ball Bearing, | Inch       |  |
|                                                                                                                                                                                                                                                     |           |                                               | SHEET      |  |