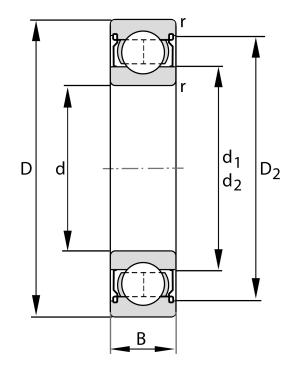

| Bore Diameter (d)    | 10 mm              |
|----------------------|--------------------|
| Outside Diameter (D) | 28 mm              |
| Width (B)            | 8 mm               |
| Closure              | Metallic Shield    |
| Ring Material        | 52100 Chrome Steel |
| Ball Material        | 52100 Chrome Steel |
| Brand                | FAG                |
| Radial Clearance     | Normal             |

16100-A-2Z FAG

10 Mm X 28 Mm X 8 Mm, Single Row Radial, Deep Groove Ball Bearing, Two Metal Shields UNIT

METRIC

**SHEET**