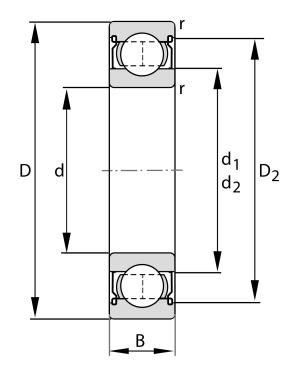

| Bore Diameter (d)    | 12 mm              |
|----------------------|--------------------|
| Outside Diameter (D) | 30 mm              |
| Width (B)            | 8 mm               |
| Closure              | Metallic Shield    |
| Ring Material        | 52100 Chrome Steel |
| Ball Material        | 52100 Chrome Steel |
| Brand                | FAG                |
| Radial Clearance     | Normal             |

16101-A-2Z FAG

12 Mm X 30 Mm X 8 Mm, Single Row Radial, Deep Groove Ball Bearing, Two Metal Shields UNIT

METRIC

**SHEET**