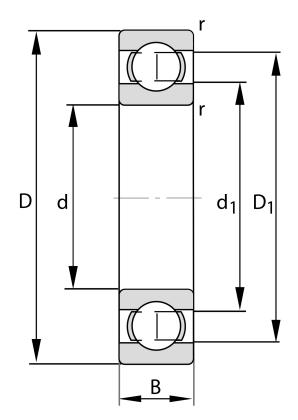

| Bore Diameter (d)    | 12 mm              |
|----------------------|--------------------|
| Outside Diameter (D) | 30 mm              |
| Width (B)            | 8 mm               |
| Closure              | Open               |
| Ring Material        | 52100 Chrome Steel |
| Ball Material        | 52100 Chrome Steel |
| Brand                | FAG                |
| Radial Clearance     | C3                 |