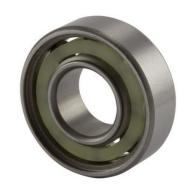

| Cage Material     | Nylon              |
|-------------------|--------------------|
| Width (B)         | .6220 in           |
| Closure           | Open               |
| Brand             | RBC                |
| Ball Material     | 52100 Chrome Steel |
| Ring Material     | 52100 Chrome Steel |
| Bore Diameter (d) | .5000 in           |
| 0.D. (D)          | 1.1250 in          |
| Finish            | Chrome Steel       |
|                   |                    |

|                                                                                                 | COMPONENT                                                                                                                                                                               | Precision Radial Ba | ll Bearing |  |
|-------------------------------------------------------------------------------------------------|-----------------------------------------------------------------------------------------------------------------------------------------------------------------------------------------|---------------------|------------|--|
| sociated information<br>are provided for<br>ation purposes only,<br>ge without notice. PIB      | <b>1616NSTNBF18</b><br><b>RBC</b><br>.5000in X 1.1250in X .6220in, Precision<br>Machined Single Row, Radial Ball Bearing,<br>Open, Rbc Nice Ball Bearings - 1600<br>Series <sup>™</sup> |                     | UNIT       |  |
| ations, warranties or<br>ne appropriateness,<br>ess, or suitability for<br>file, information or |                                                                                                                                                                                         |                     | Inch       |  |
| re solely responsible<br>file, information or                                                   |                                                                                                                                                                                         |                     | SHEET      |  |