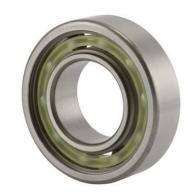

| Cage Material     | Nylon              |
|-------------------|--------------------|
| Width (B)         | .9880 in           |
| Closure           | Open               |
| Brand             | RBC                |
| Ball Material     | 52100 Chrome Steel |
| Ring Material     | 52100 Chrome Steel |
| Bore Diameter (d) | .7500 in           |
| 0.D. (D)          | 2.0000 in          |
| Finish            | Chrome Steel       |
|                   |                    |

| r<br>da<br>da                                                                                      |                                                                                                                                                                  |                     |            |  |  |
|----------------------------------------------------------------------------------------------------|------------------------------------------------------------------------------------------------------------------------------------------------------------------|---------------------|------------|--|--|
|                                                                                                    | COMPONENT                                                                                                                                                        | Precision Radial Ba | ll Bearing |  |  |
| sociated information<br>s are provided for<br>lation purposes only,<br>loge without notice. PIB    | <b>1638NSTNBF18</b><br><b>RBC</b><br>.7500in X 2.0000in X .9880in, Precision<br>Machined Single Row, Radial Ball Bearing,<br>Open, Rbc Nice Ball Bearings - 1600 |                     | UNIT       |  |  |
| ations, warranties or<br>he appropriateness,<br>ness, or suitability for<br>e file, information or |                                                                                                                                                                  |                     | Inch       |  |  |
| re solely responsible                                                                              |                                                                                                                                                                  |                     |            |  |  |