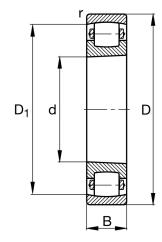

| Bore Diameter (d)    | 90 mm  |  |
|----------------------|--------|--|
| Outside Diameter (D) | 160 mm |  |
| Width (B)            | 30 mm  |  |
| Brand                | FAG    |  |

|     |                                                                                                                                                          | COMPONENT METRIC                                                                                                                                                                                                                                                                                                                                                                                                                       |                               |                          |                  |
|-----|----------------------------------------------------------------------------------------------------------------------------------------------------------|----------------------------------------------------------------------------------------------------------------------------------------------------------------------------------------------------------------------------------------------------------------------------------------------------------------------------------------------------------------------------------------------------------------------------------------|-------------------------------|--------------------------|------------------|
| PIB | Pacific International Bearing, Inc.<br>33258 Central Ave, Union City, CA 94587<br>1-800-228-8895, 510-512-7000,<br>info@pibsales.com<br>www.pibsales.com | This file and any associated information and specifications are provided for reference and evaluation purposes only, and is subject to change without notice. PIB makes no representations, warranties or guarantees as to the appropriateness, accuracy, completeness, or suitability for any purpose, of the file, information or specifications. You are solely responsible for the use of the file, information or specifications. | 20210 K MD C2                 |                          | UNIT             |
|     |                                                                                                                                                          |                                                                                                                                                                                                                                                                                                                                                                                                                                        | F <i>A</i><br>90mm X160mm X30 | AG<br>Jmm, Barrel 20xxx, | METRIC<br>SERIES |
|     |                                                                                                                                                          |                                                                                                                                                                                                                                                                                                                                                                                                                                        |                               | arings <= 320            | SHEET            |