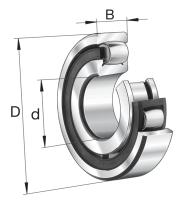

| Bore Diameter (d)    | 90 mm  |  |
|----------------------|--------|--|
| Outside Diameter (D) | 160 mm |  |
| Width (B)            | 30 mm  |  |
| Brand                | FAG    |  |

|     |                                                                                                                                                          | COMPONENT METRIC                                                                                                                                                                                                                                                                                                                                                                                                                       |                               |                          |                  |
|-----|----------------------------------------------------------------------------------------------------------------------------------------------------------|----------------------------------------------------------------------------------------------------------------------------------------------------------------------------------------------------------------------------------------------------------------------------------------------------------------------------------------------------------------------------------------------------------------------------------------|-------------------------------|--------------------------|------------------|
| PIB | Pacific International Bearing, Inc.<br>33258 Central Ave, Union City, CA 94587<br>1-800-228-8895, 510-512-7000,<br>info@pibsales.com<br>www.pibsales.com | This file and any associated information and specifications are provided for reference and evaluation purposes only, and is subject to change without notice. PIB makes no representations, warranties or guarantees as to the appropriateness, accuracy, completeness, or suitability for any purpose, of the file, information or specifications. You are solely responsible for the use of the file, information or specifications. | 20210 K MD C2                 |                          | UNIT             |
|     |                                                                                                                                                          |                                                                                                                                                                                                                                                                                                                                                                                                                                        | F <i>A</i><br>90mm X160mm X30 | AG<br>Jmm, Barrel 20xxx, | METRIC<br>SERIES |
|     |                                                                                                                                                          |                                                                                                                                                                                                                                                                                                                                                                                                                                        |                               | arings <= 320            | SHEET            |