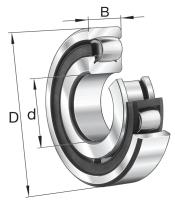

| Bore Diameter (d)    | 110 mm |
|----------------------|--------|
| Outside Diameter (D) | 200 mm |
| Width (B)            | 38 mm  |
| Brand                | FAG    |

**COMPONENT** 

Pacific International Bearing, Inc. 33258 Central Ave, Union City, CA 94587 1-800-228-8895, 510-512-7000, info@pibsales.com www.pibsales.com This file and any associated information and specifications are provided for reference and evaluation purposes only, and is subject to change without notice. PIB makes no representations, warranties or guarantees as to the appropriateness, accuracy, completeness, or suitability for any purpose, of the file, information or specifications. You are solely responsible for the use of the file, information or specifications.

20222-MB-C3 FAG

110mm X200mm X38mm, Barrel 20xxx, Barrel Roller Bearings <= 320 UNIT

**METRIC** 

METRIC SERIES

SHEET