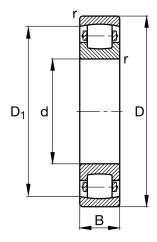

| Bore Diameter (d)    | 110 mm |
|----------------------|--------|
| Outside Diameter (D) | 200 mm |
| Width (B)            | 38 mm  |
| Brand                | FAG    |

**COMPONENT** 

Pacific International Bearing, Inc. 33258 Central Ave, Union City, CA 94587 1-800-228-8895, 510-512-7000, info@pibsales.com www.pibsales.com This file and any associated information and specifications are provided for reference and evaluation purposes only, and is subject to change without notice. PIB makes no representations, warranties or guarantees as to the appropriateness, accuracy, completeness, or suitability for any purpose, of the file, information or specifications. You are solely responsible for the use of the file, information or specifications.

20222-MB-C3 FAG

110mm X200mm X38mm, Barrel 20xxx, Barrel Roller Bearings <= 320 UNIT

**METRIC** 

METRIC SERIES

SHEET