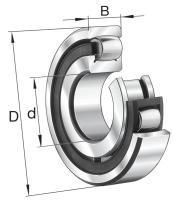

| Bore Diameter (d)    | 140 mm |
|----------------------|--------|
| Outside Diameter (D) | 250 mm |
| Width (B)            | 42 mm  |
| Brand                | FAG    |

**COMPONENT** 

Pacific International Bearing, Inc. 33258 Central Ave, Union City, CA 94587 1-800-228-8895, 510-512-7000, info@pibsales.com www.pibsales.com This file and any associated information and specifications are provided for reference and evaluation purposes only, and is subject to change without notice. PIB makes no representations, warranties or guarantees as to the appropriateness, accuracy, completeness, or suitability for any purpose, of the file, information or specifications. You are solely responsible for the use of the file, information or specifications.

20228-MB FAG

140mm X250mm X42mm, Barrel 20xxx, Barrel Roller Bearings <= 320 UNIT

**METRIC** 

METRIC SERIES

SHEET