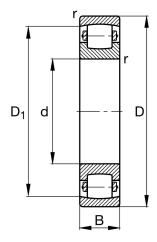

| Bore Diameter (d)    | 140 mm |
|----------------------|--------|
| Outside Diameter (D) | 250 mm |
| Width (B)            | 42 mm  |
| Brand                | FAG    |

**COMPONENT** 

Pacific International Bearing, Inc. 33258 Central Ave, Union City, CA 94587 1-800-228-8895, 510-512-7000, info@pibsales.com www.pibsales.com This file and any associated information and specifications are provided for reference and evaluation purposes only, and is subject to change without notice. PIB makes no representations, warranties or guarantees as to the appropriateness, accuracy, completeness, or suitability for any purpose, of the file, information or specifications. You are solely responsible for the use of the file, information or specifications.

20228-MB FAG

140mm X250mm X42mm, Barrel 20xxx, Barrel Roller Bearings <= 320 UNIT

**METRIC** 

METRIC SERIES

SHEET