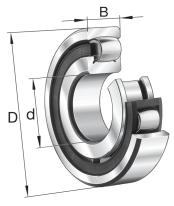

| Bore Diameter (d)    | 100 mm |
|----------------------|--------|
| Outside Diameter (D) | 215 mm |
| Width (B)            | 47 mm  |
| Brand                | FAG    |

**COMPONENT** 

Pacific International Bearing, Inc. 33258 Central Ave, Union City, CA 94587 1-800-228-8895, 510-512-7000, info@pibsales.com www.pibsales.com This file and any associated information and specifications are provided for reference and evaluation purposes only, and is subject to change without notice. PIB makes no representations, warranties or guarantees as to the appropriateness, accuracy, completeness, or suitability for any purpose, of the file, information or specifications. You are solely responsible for the use of the file, information or specifications.

20320-MB FAG 100mm X215mm X47mm, Barrel 20xxx, Barrel Roller Bearings <= 320

| UNIT             |
|------------------|
| METRIC<br>SERIES |
|                  |

**SHEET** 

**METRIC**