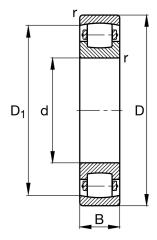

| Bore Diameter (d)    | 100 mm |
|----------------------|--------|
| Outside Diameter (D) | 215 mm |
| Width (B)            | 47 mm  |
| Brand                | FAG    |

**COMPONENT** 

Pacific International Bearing, Inc. 33258 Central Ave, Union City, CA 94587 1-800-228-8895, 510-512-7000, info@pibsales.com www.pibsales.com This file and any associated information and specifications are provided for reference and evaluation purposes only, and is subject to change without notice. PIB makes no representations, warranties or guarantees as to the appropriateness, accuracy, completeness, or suitability for any purpose, of the file, information or specifications. You are solely responsible for the use of the file, information or specifications.

20320-MB FAG 100mm X215mm X47mm, Barrel 20xxx, Barrel Roller Bearings <= 320

| UNIT             |
|------------------|
| METRIC<br>SERIES |
|                  |

**SHEET** 

**METRIC**